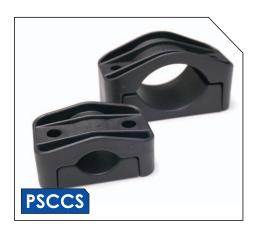

## Plastic Substation Cable Clamp Single

The Single Hole type cable clamps fasten a wide range of single and multi conductor low and high voltage cables. Designed to provide superior mechanical strength, ideal for installations where cables are subject to short circuits. The wide contact area provides a controlled pressure on the cable and prevent damage to the conductor insulation.

Contact PLP with specific requirements and conductor diameters.