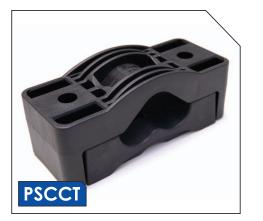

## Plastic Substation Cable Clamp Triple

Triple type cable clamps fasten a wide range of single and multi conductor low and high voltage cables in triangular formation. Designed to provide superior mechanical strength, ideal for installations where cables are subject to short circuits. The wide contact area provides a controlled pressure on the cable and prevents damage to the conductor insulation.

Contact PLP with specific requirements and conductor diameters.