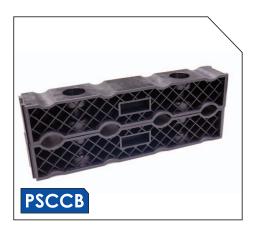

## Plastic Substation Cable Clamp Blocks

Cable Blocks fasten cable diameters from 12 mm up to 32 mm. By means of 2 block parts, 4 cables can be fastened alongside each other. Additional cables are able to be fastened alongside each other by coupling the block parts together using the standard dovetail connection.

Contact PLP with specific requirements and conductor diameters.